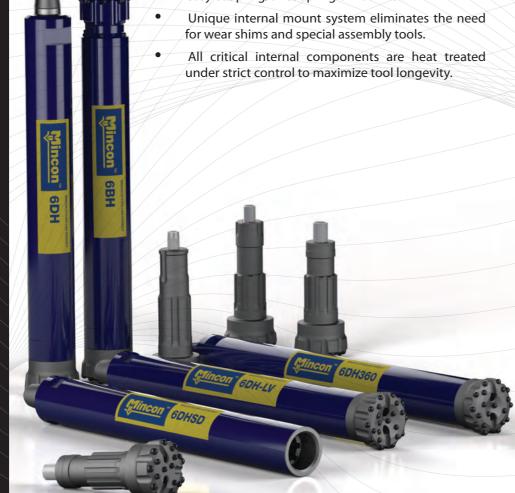

# MINCON DTH Drilling Range

MINCON 6" Range MINCON 6DH MINCON 6DH-LV MINCON 6DH360 MINCON 6DHSD MINCON 6BH

#### The 6" Range of DTH Hammers

The Mincon range of 6" DTH hammers is designed around proven technology to perform at the top end of the performance scale compared to other tools on the market. These tools are excellent for all types of drilling applications including residential geothermal, production quarry drilling, seismic drilling and construction drilling.

The Mincon range of 6" hammers are available in the popular QL60 shank, the DHD 360 and the SD6 shank.

Mincon Products are all manufactured in house, and all processes are carried out under the one roof. This guarantees that the quality you "Expect" is always delivered.

#### **Key Features and Benefits**

- Patented features maximize energy output and reduce service requirements.
- Fewer internal components minimize service requirements.
- Valveless, high frequency design ensures smooth operation.
- Hardened wear sleeve for optimum wear resistance even in the most abrasive conditions.
- Multi-start threads on backhead and chuck ensure easy coupling/uncoupling of hammer.