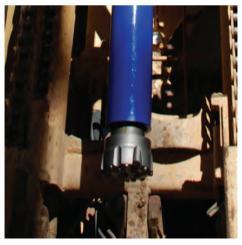

#### The 6" Range of DTH Hammers

The Mincon range of 6" DTH hammers is designed around proven technology to perform at the top end of the performance scale compared to other tools on the market. These tools are excellent for all types of drilling applications including residential geothermal, production quarry drilling, seismic drilling and construction drilling.

#### **Key Features and Benefits**

- Patented features maximize energy output and reduce service requirements.
- Fewer internal components minimize service requirements.
- Valveless, high frequency design ensures smooth operation.
- Hardened wear sleeve for optimum wear resistance even in the most abrasive conditions.
- Multi-start threads on backhead and chuck ensure easy coupling/uncoupling of hammer.