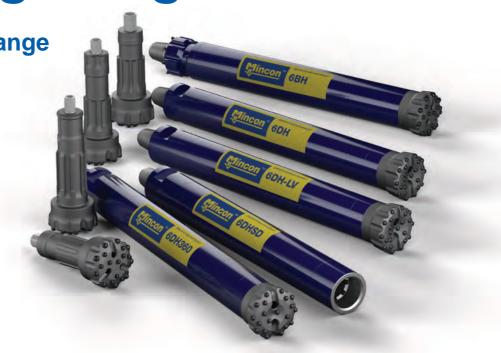

# MINCON DTH Drilling Range

MINCON 6" Range MINCON 6DH MINCON 6DH-LV MINCON 6DH360 MINCON 6DHSD MINCON 6BH

#### The 6" Range of DTH Hammers

The Mincon range of 6" DTH hammers is designed around proven technology to perform at the top end of the performance scale compared to other tools on the market. These tools are excellent for all types of drilling applications including residential geothermal, production quarry drilling, seismic drilling and construction drilling.

The Mincon range of 6" hammers are available in the popular QL60 shank, the DHD 360 and the SD6 shank.

Mincon Products are all manufactured in house, and all processes are carried out under the one roof. This guarantees that the quality you "Expect" is always delivered.