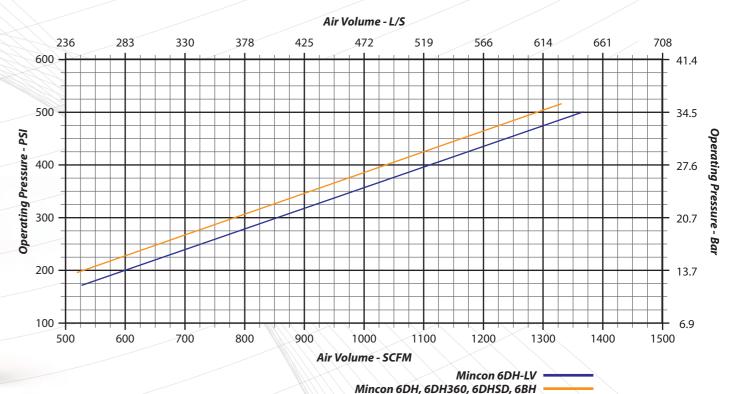

## AIR CONSUMPTION/OPERATING PRESSURE

"The Driller's Choice Worldwide"

Mincon.com

<sup>&</sup>lt;sup>2</sup> Drilling conditions and project specifications may require larger air package to be used