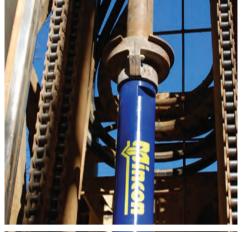

#### The 6" Range of DTH Hammers

The Mincon range of 6" DTH hammers is designed around proven technology to perform at the top end of the performance scale compared to other tools on the market. These tools are excellent for all types of drilling applications including residential geothermal, production quarry drilling, seismic drilling and construction drilling.

The Mincon range of 6" hammers are available in the popular QL60 shank, the DHD 360 and the SD6 shank.

Mincon Products are all manufactured in house, and all processes are carried out under the one roof. This guarantees that the quality you "Expect" is always delivered.